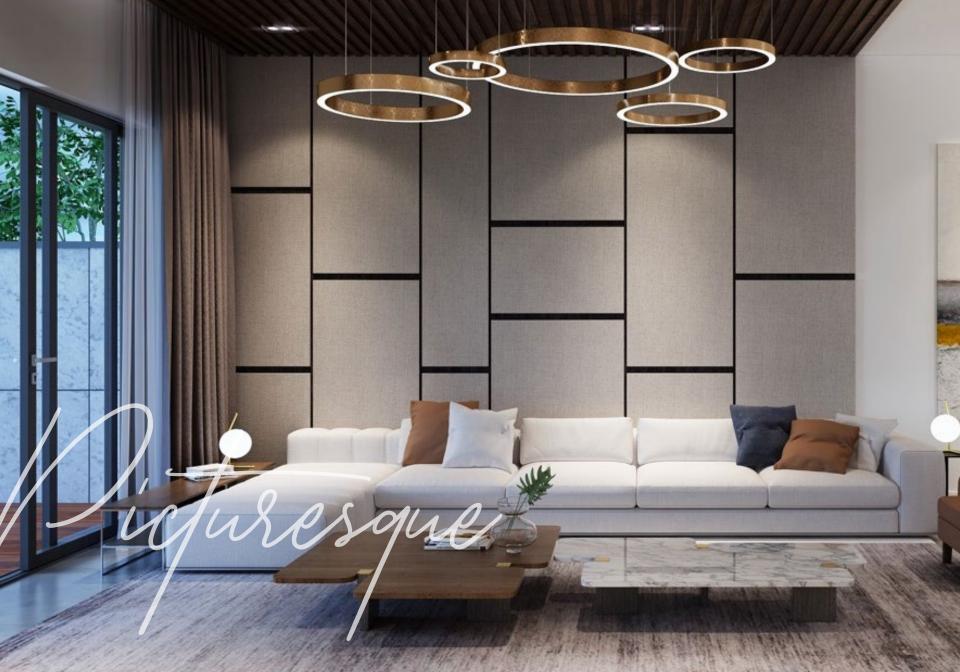

# AS WITHOUT, SO WITHIN

Ample natural light highlights the pure elements indoors, while high ceilings lend each unit a measure of poise and grace.

# IT'S FAMILY FUN TIME!

Owsford Townhomes can be fun for the family! The large family area with the high windows helps permeate light and freshness for a luxurious stay and celebrations.