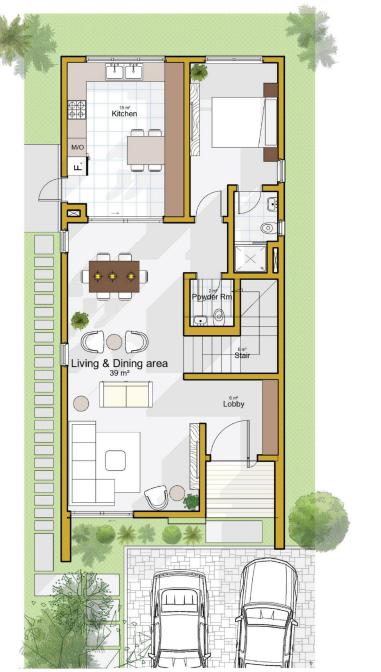

## GROUND FLOOR = 104.4 SQM

- » Living Room (32sqm)
- » Kitchen (22sqm)
- » Dinning
- » Guest Ensuite Bedroom (18sqm)
- » Store/ Server Room
- » Pantry/ Store Room
- » Maidroom (Ensuite 5sqm)
- » Visitor welcome/ Powder room