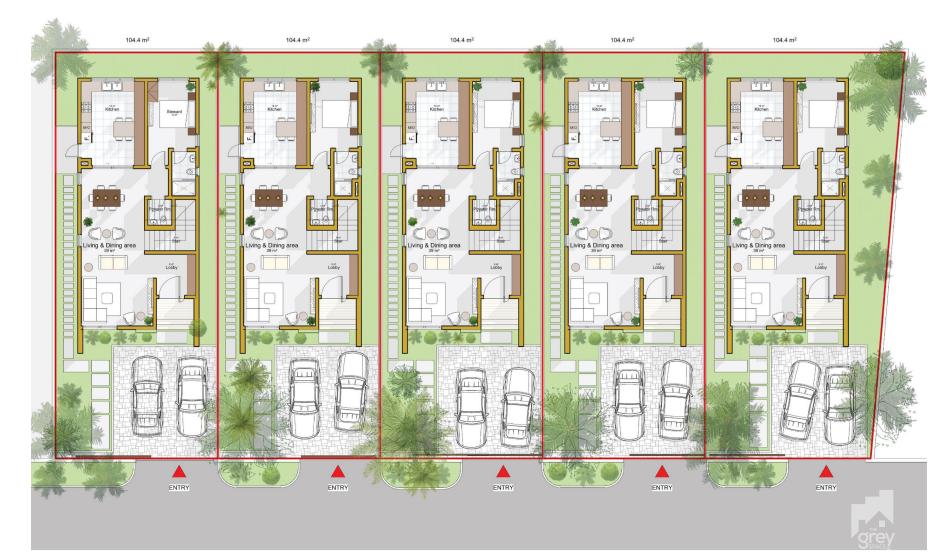

## OWSFORD TOWNHOMES

Owsford residence is a sensational and spacious development of 5units of 3-bedrooms townhomes at Borteyman. The Owsford residence is a rare opportunity to own and relish comtemporary luxury living in an exclusive, secure and sought after patch of residential real estate in Borteyman.

# FLOOR PLANS

TOTAL SITE AREA = 225.6 SQM

## GROUND FLOOR = 104.4 SQM

- » Living Room (32sqm)
- » Kitchen (22sqm)
- » Dinning
- » Guest Ensuite Bedroom (18sqm)
- » Store/ Server Room
- » Pantry/ Store Room
- » Maidroom (Ensuite 5sqm)
- » Visitor welcome/ Powder room

#### FIRST FLOOR = 104.4SQM

- » Master bedroon with walk-in closet (30sqm)
- » Bathtub
- » Double overhead shower in bathing cubicle for master
- » Two (2) ensuite bedrooms (18sqm)
- » Family area/ lounge with inbuilt ceiling speakers
- » Front terrace with garden
- » Bedrooms with terrace