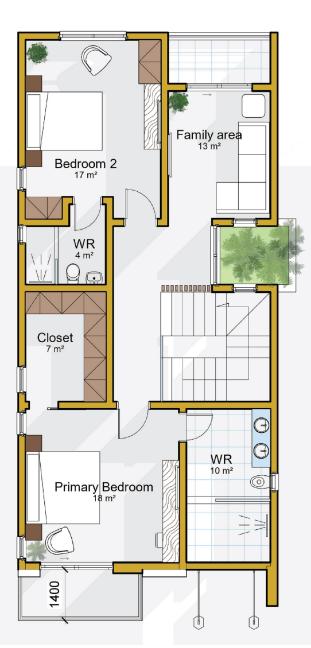

#### FIRST FLOOR = 104.4SQM

- » Master bedroon with walk-in closet (30sqm)
- » Bathtub
- » Double overhead shower in bathing cubicle for master
- » Two (2) ensuite bedrooms (18sqm)
- » Family area/ lounge with inbuilt ceiling speakers
- » Front terrace with garden
- » Bedrooms with terrace