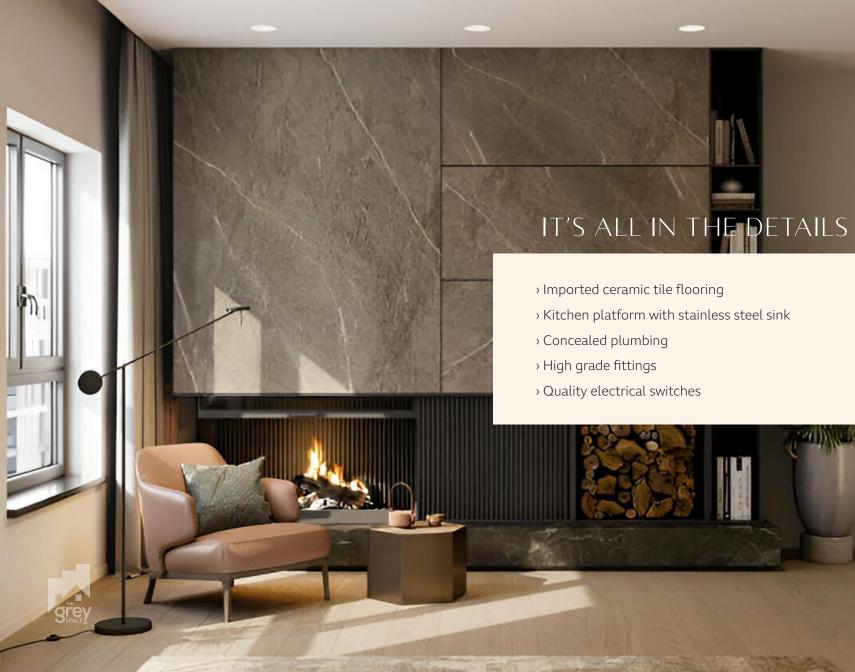

# AS WITHOUT, SO WITHIN

Ample natural light highlights the pure elements indoors, while high ceilings lend each unit a measure of poise and grace.