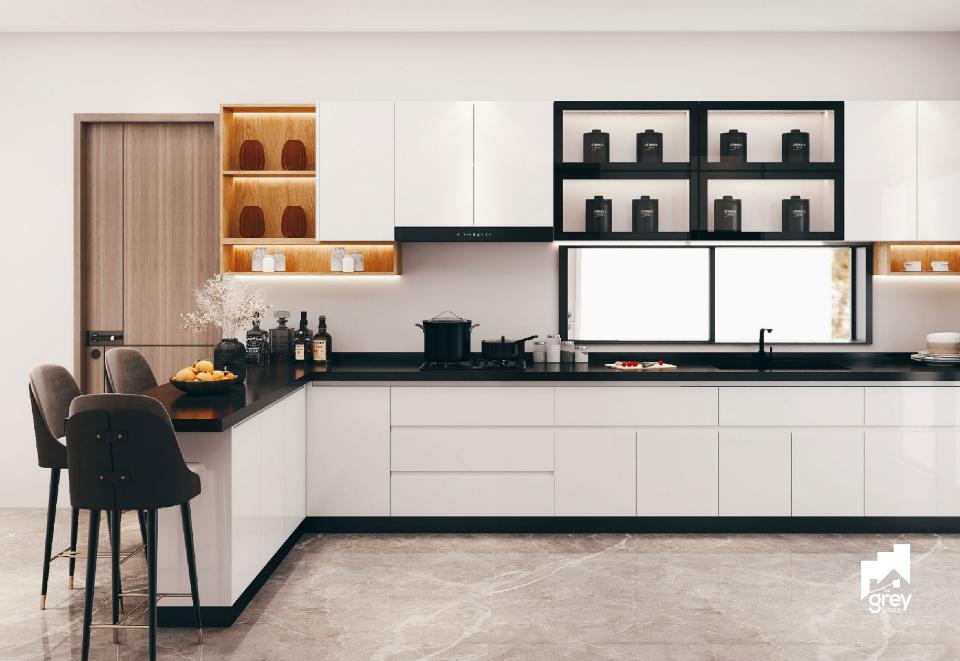

#### Modern Kitchen

#### It's all in the details

- > Imported ceramic tile flooring
- > Kitchen platform with stainless steel sink
- Concealed plumbing
- › High grade fittings
- > Quality electrical switches

Dive into the sparkling blue swimming pool to rejuvenate your body, mind and soul from the stress and pressure of daily life.