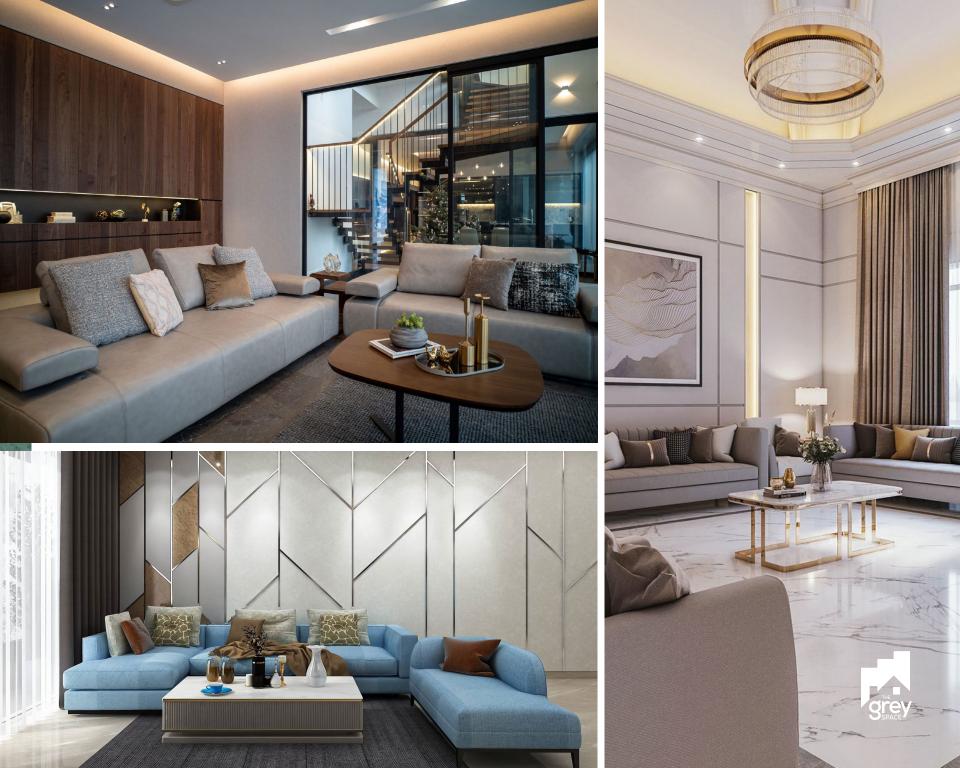

#### AS WITHOUT, SO WITHIN

Ample natural light highlights the pure elements indoors, while high ceilings lend each unit a measure of poise and grace.

Master bathroom

#### Master bedroom

Experience the luxurious aura of distinction in a spacious bedroom embellished with choice finishes

#### Modern Kitchen

#### It's all in the details

- > Imported ceramic tile flooring
- > Kitchen platform with stainless steel sink
- Concealed plumbing
- › High grade fittings
- > Quality electrical switches

Dive into the sparkling blue swimming pool to rejuvenate your body, mind and soul from the stress and pressure of daily life.