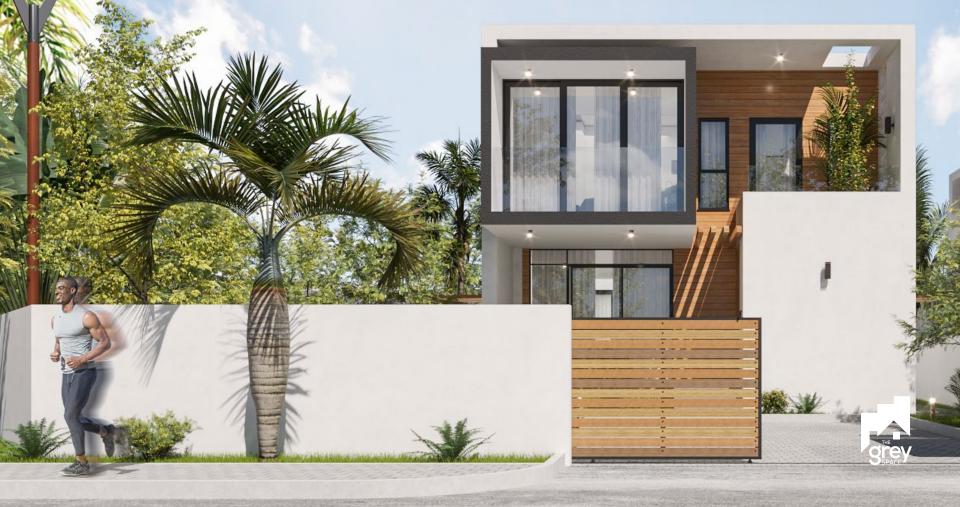

## **BARIMA HILLS**

Barima Hills villas are situated at East Legon Hills, Greater Accra, and have proximity to essential establishments such as schools, healthcare facilities, and other multifunctional recreational centers. The site offers a serene neighborhood for clients with access to utility services in the community.

#### TOTAL SITE AREA: 8000sqft

#### VILLA FEATURES

- » 4,5 bedrooms
- » 5,5 bathroom
- » Maidroom
- » Open Plan Kitchen (Option to close)
- » Living Room
- » Family Area (Lounge)
- » Swimming Pool
- » Security Post (per Villa)
- » External Walkway
- » Garden
- » Parking Lot (4 cars)
- » Automated Gate
- » Automated Curtains
- » Electric Fence
- » Video Intercom
- » 24hr CCTV Survillance
- » Outdoor Kitchen (Optional)
- » Solar Water Heater