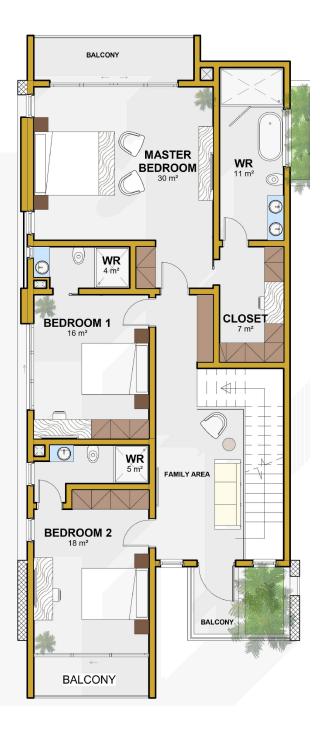

#### FIRST FLOOR: 160sqm

#### FIRST FLOOR FEATURES

- » Master bedroon with walk-in closet (30sqm)
- » Bathtub
- » Double overhead shower in bathing cubicle for master
- » Two (2) ensuite bedrooms (18sqm)
- » Family area/ lounge with inbuilt ceiling speakers
- » Front terrace with garden
- » Bedrooms with terrace