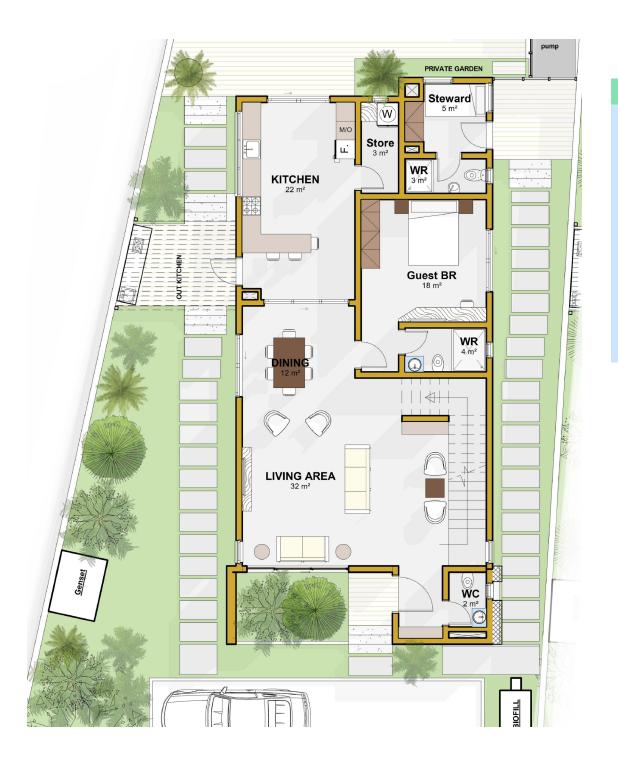

#### GROUND FLOOR: 158sqm

#### **GROUND FLOOR FEATURES**

- » Living Room (32sqm)
- » Kitchen (22sqm)
- » Dinning
- » Guest Ensuite Bedroom (18sqm)
- » Store/ Server Room
- » Pantry/ Store Room
- » Maidroom (Ensuite 5sqm)
- » Visitor welcome/ Powder room