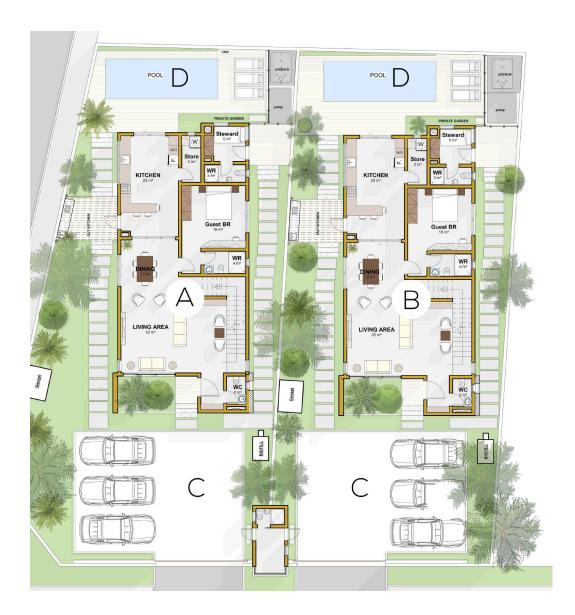

#### VILLA FEATURES

- » 4,5 bedrooms
- » 5,5 bathroom
- » Maidroom
- » Open Plan Kitchen (Option to close)
- » Living Room
- » Family Area (Lounge)
- » Swimming Pool
- » Security Post (per Villa)
- » External Walkway
- » Garden
- » Parking Lot (4 cars)
- » Automated Gate
- » Automated Curtains
- » Electric Fence
- » Video Intercom
- » 24hr CCTV Survillance
- » Outdoor Kitchen (Optional)
- » Solar Water Heater

#### GROUND FLOOR: 158sqm

#### **GROUND FLOOR FEATURES**

- » Living Room (32sqm)
- » Kitchen (22sqm)
- » Dinning
- » Guest Ensuite Bedroom (18sqm)
- » Store/ Server Room
- » Pantry/ Store Room
- » Maidroom (Ensuite 5sqm)
- » Visitor welcome/ Powder room

#### FIRST FLOOR: 160sqm

#### FIRST FLOOR FEATURES

- » Master bedroon with walk-in closet (30sqm)
- » Bathtub
- » Double overhead shower in bathing cubicle for master
- » Two (2) ensuite bedrooms (18sqm)
- » Family area/ lounge with inbuilt ceiling speakers
- » Front terrace with garden
- » Bedrooms with terrace