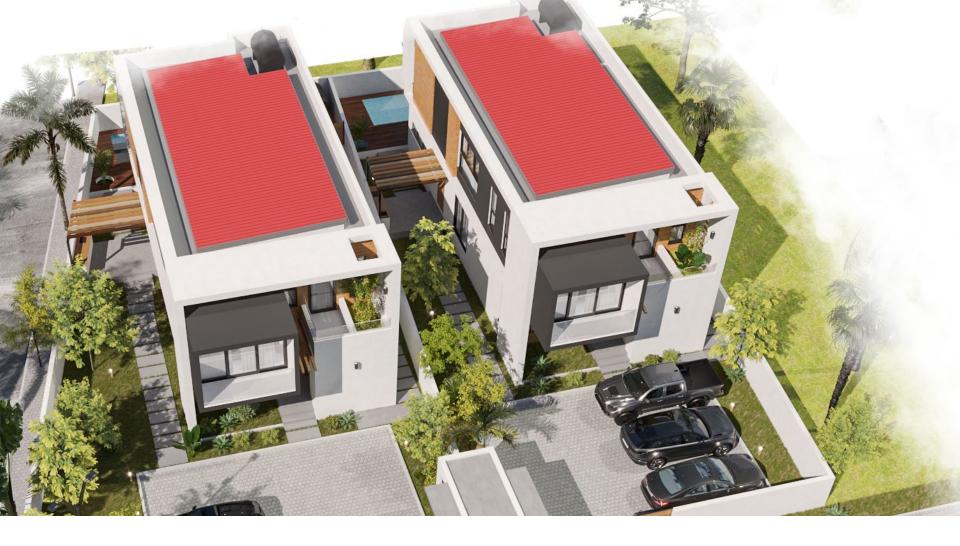

## **BARIMA HILLS**

Barima Hills villas are situated at East Legon Hills, Greater Accra, and have proximity to essential establishments such as schools, healthcare facilities, and other multifunctional recreational centers. The site offers a serene neighborhood for clients with access to utility services in the community.

#### TOTAL SITE AREA: 8000sqft

#### VILLA FEATURES

- » 4,5 bedrooms
- » 5,5 bathroom
- » Maidroom
- » Open Plan Kitchen (Option to close)
- » Living Room
- » Family Area (Lounge)
- » Swimming Pool
- » Security Post (per Villa)
- » External Walkway
- » Garden
- » Parking Lot (4 cars)
- » Automated Gate
- » Automated Curtains
- » Electric Fence
- » Video Intercom
- » 24hr CCTV Survillance
- » Outdoor Kitchen (Optional)
- » Solar Water Heater